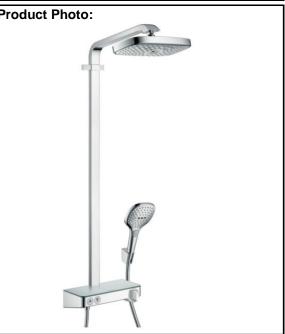

## **SPECIFICATION SHEET - fittings**

| BRAND:                         | hansgrohe                                                                            | Pro |
|--------------------------------|--------------------------------------------------------------------------------------|-----|
| ORIGIN:                        | Germany                                                                              | Ī   |
| SERIES:                        | Shower Pipes                                                                         |     |
| PRODUCT<br>DESCRIPTION:        | Randance Select E300 2jet shower pipe set with safety glass shelf with white coating |     |
| MODEL No.                      | 27126 000 / 27126 400                                                                |     |
| FINISH/COLOUR:                 | Chrome-plated / White/Chrome                                                         |     |
| DIMENSIONS:                    |                                                                                      |     |
| OPTIONAL<br>MATCHING<br>PARTS: |                                                                                      |     |