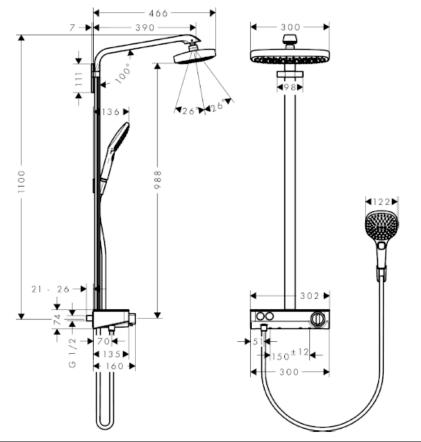

## **SPECIFICATION SHEET - fittings**

| BRAND:                         | hansgrohe                                                                            | Pro |
|--------------------------------|--------------------------------------------------------------------------------------|-----|
| ORIGIN:                        | Germany                                                                              | Ī   |
| SERIES:                        | Shower Pipes                                                                         |     |
| PRODUCT<br>DESCRIPTION:        | Randance Select E300 2jet shower pipe set with safety glass shelf with white coating |     |
| MODEL No.                      | 27126 000 / 27126 400                                                                |     |
| FINISH/COLOUR:                 | Chrome-plated / White/Chrome                                                         |     |
| DIMENSIONS:                    |                                                                                      |     |
| OPTIONAL<br>MATCHING<br>PARTS: |                                                                                      |     |